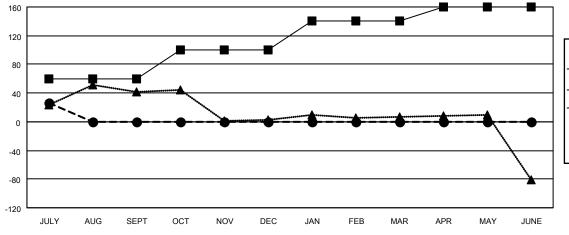

## District 310 A2

| Clubs RESULTS FOR 2021-2022 |   |   |   | Members RESULTS FOR 2021-2022 |    |    |   |
|-----------------------------|---|---|---|-------------------------------|----|----|---|
|                             |   |   |   |                               |    |    |   |
| JULY/AUG/SEPT               | 0 | 0 | 0 | JULY/AUG/SEPT                 | 60 | 30 | 2 |
| OCT/NOV/DEC                 | 1 | 0 | 0 | OCT/NOV/DEC                   | 40 | 0  | 0 |
| JAN/FEB/MAR                 | 1 | 0 | 0 | JAN/FEB/MAR                   | 40 | 0  | 0 |
| APR/MAY/JUNE                | 0 | 0 | 0 | APR/MAY/JUNE                  | 20 | 0  | 0 |

#### GOALS AND ACTUAL MEMBERS CUMULATIVE

| <b>-</b> | MEMBER | GROWTH | NET | GOAL |
|----------|--------|--------|-----|------|
|          |        |        |     |      |

- ● - MEMBER GROWTH ACTUAL

- ▲ - LAST YEAR MEMBERSHIP ACTUAL