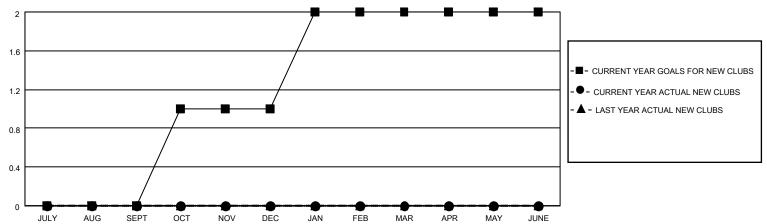

## District 310 A2

| Clubs RESULTS FOR 2021-2022 |   |   |   | Members RESULTS FOR 2021-2022 |    |    |   |
|-----------------------------|---|---|---|-------------------------------|----|----|---|
|                             |   |   |   |                               |    |    |   |
| JULY/AUG/SEPT               | 0 | 0 | 0 | JULY/AUG/SEPT                 | 60 | 30 | 2 |
| OCT/NOV/DEC                 | 1 | 0 | 0 | OCT/NOV/DEC                   | 40 | 0  | 0 |
| JAN/FEB/MAR                 | 1 | 0 | 0 | JAN/FEB/MAR                   | 40 | 0  | 0 |
| APR/MAY/JUNE                | 0 | 0 | 0 | APR/MAY/JUNE                  | 20 | 0  | 0 |

### GOALS AND ACTUAL NEW CLUBS CUMULATIVE